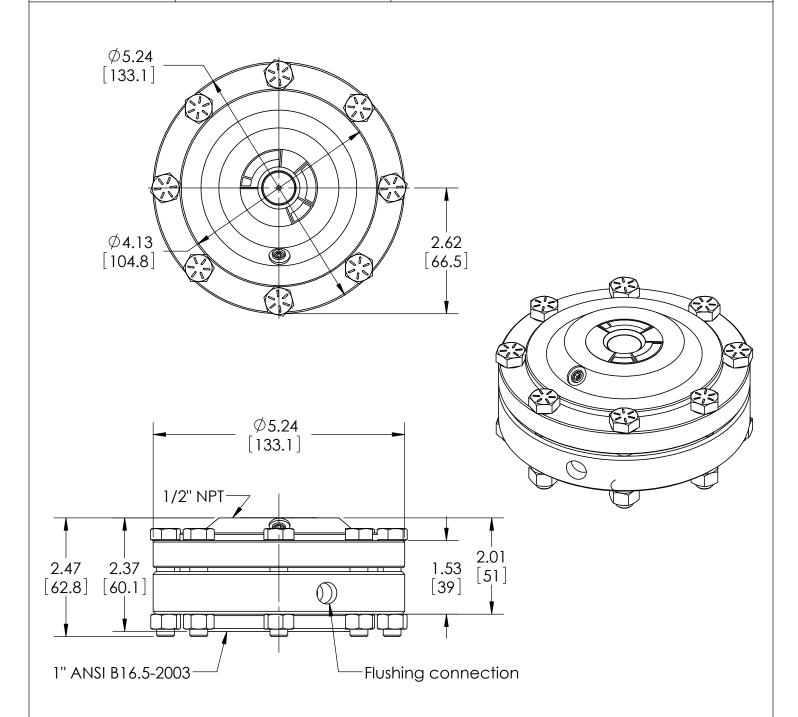

| DIMENSIONS IN [] ARE MILLIMETERS | KEV. | В                  | DESCRIPTION            |     | DATE     |  |  |
|----------------------------------|------|--------------------|------------------------|-----|----------|--|--|
|                                  | Α    | 0005001            | RELEASED GENERAL DIMS. | MJS | 8/3/2010 |  |  |
| This print certified correct for |      | General Dimensions |                        |     |          |  |  |
| This print certified correct for |      | General Dimensions |                        |     |          |  |  |
| Customer's Name                  | TY   | PE: 741            |                        |     |          |  |  |

| This print certified cor | rect for         |              | General Dimensions                                    |               |      |  |  |  |
|--------------------------|------------------|--------------|-------------------------------------------------------|---------------|------|--|--|--|
| Customer's Name          |                  | TYPE: 741    | TYPE: 741                                             |               |      |  |  |  |
|                          |                  | PROCESS C    | PROCESS CONN: 1" - INSTRUMENT CONN: 1/2" NPT          |               |      |  |  |  |
|                          |                  | LOW PREUSSRE | LOW PREUSSRE THREADED DIAPHRAG SEAL W/ FLUSHING CONN. |               |      |  |  |  |
| Customer's Order No.     |                  | Drawn MJS    | Date 8/3/10                                           | Date of Issue |      |  |  |  |
| Ashcroft Order No        | ncroft Order No. |              | Date                                                  | SHEET-1       | Rev. |  |  |  |
| Certified by             | Date             | Approved     | Date                                                  | 70A3447       | Α    |  |  |  |