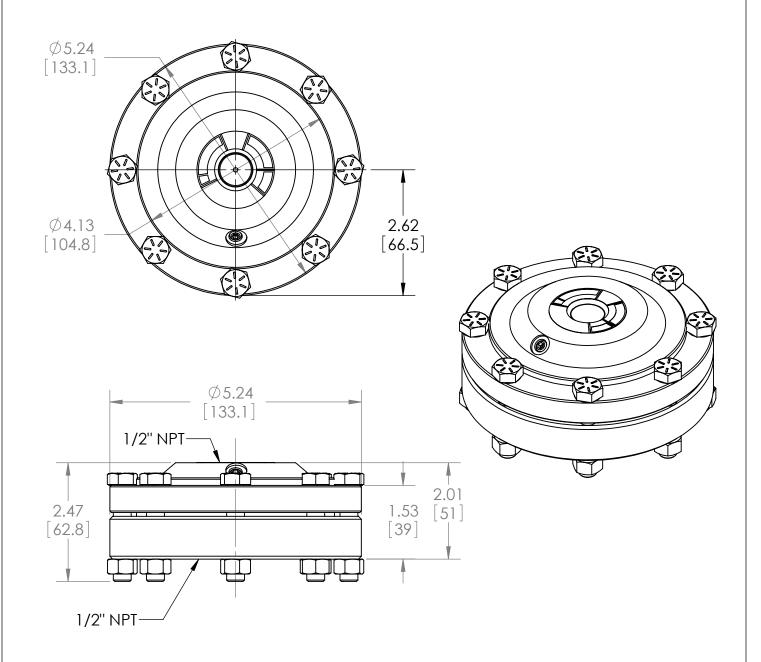

| Customer's Name                   | TY   | TYPF: 740            |                        |     |          |  |  |
|-----------------------------------|------|----------------------|------------------------|-----|----------|--|--|
| This print certified correct for  |      | General Dimensions   |                        |     |          |  |  |
|                                   | Α    | 0005001              | RELEASED GENERAL DIMS. | MJS | 8/2/2010 |  |  |
| DIMENSIONS IN [ ] ARE MILLIMETERS | REV. | REV. ECO DESCRIPTION |                        | BY  | DATE     |  |  |

| Customer's Name    |      | TYPE: 740  | TYPE: 740                                      |               |      |  |  |  |
|--------------------|------|------------|------------------------------------------------|---------------|------|--|--|--|
|                    |      | PROCESS CO | PROCESS CONN: 1/2" - INSTRUMENT CONN: 1/2" NPT |               |      |  |  |  |
|                    |      | LOW PRESS  | LOW PRESSURE THREADED DIAPHRAGM SEAL           |               |      |  |  |  |
| Customer's Order N | No.  | Drawn MJS  | Date 8/2/10                                    | Date of Issue |      |  |  |  |
| Ashcroft Order No  |      | Checked    | Date                                           | SHEET-1       | Rev. |  |  |  |
| Certified by       | Date | Approved   | Date                                           | 70A3437       | Α    |  |  |  |