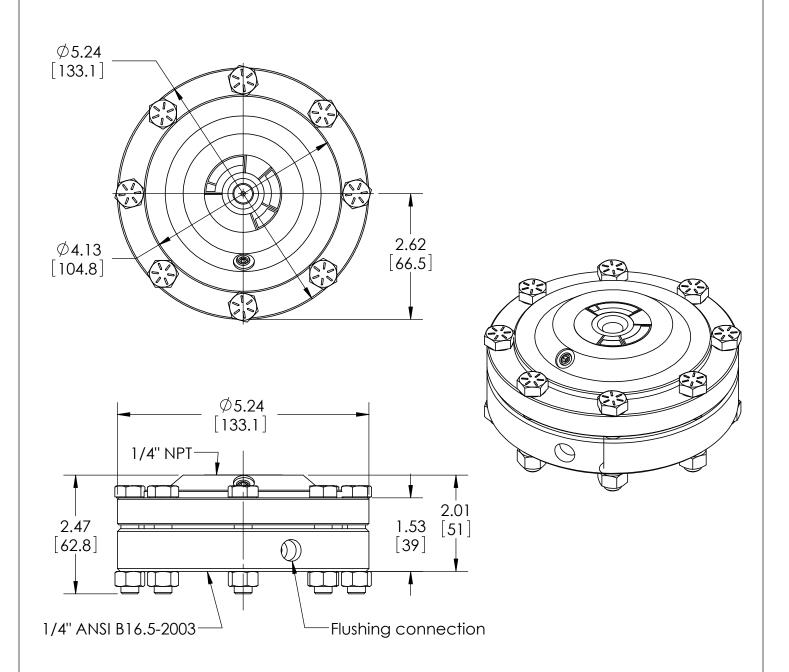

|                                  |      | Α | 0005001                                                | RELEASED    | GENERAL DIMS. | MJS | 8/3/2010 |
|----------------------------------|------|---|--------------------------------------------------------|-------------|---------------|-----|----------|
| This print certified correct for |      |   | General Dimensions                                     |             |               |     |          |
| Customer's Name                  |      |   | TYPE: 741                                              |             |               |     |          |
|                                  |      |   | PROCESS CONN: 1/4" - INSTRUMENT CONN: 1/4" NPT         |             |               |     |          |
|                                  |      |   | LOW PRESSURE THREADED DIAPHRAGM SEAL W/ FLUSHING CONN. |             |               |     |          |
| Customer's Order No.             |      | D | rawn MJS                                               | Date 8/3/10 | Date of Issue |     |          |
| Ashcroft Order No.               |      | С | hecked                                                 | Date        | SHEET-1       |     | Rev.     |
| Certified by                     | Date | A | pproved                                                | Date        | 70A344        | 0   | A        |