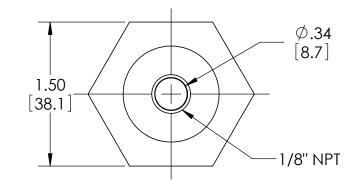

## **SASHCROFT**INC. 250 EAST MAIN STREET STRATFORD, CT 06614

| DIMENSIONS IN [] A               | RE MILLIMETERS | REV. | ECO                                                 | DESC         | RIPTION       | BY  | DATE      |
|----------------------------------|----------------|------|-----------------------------------------------------|--------------|---------------|-----|-----------|
|                                  |                | А    | 0005001                                             | RELEASED G   | ENERAL DIMS.  | MJS | 7/27/2010 |
| This print certified correct for |                |      | General Dimensions                                  |              |               |     |           |
| Customer's Name                  |                |      | TYPE: 310                                           |              |               |     |           |
|                                  |                |      | PROCESS CONN: 1/4" MALE - INSTRUMENT CONN: 1/8" NPT |              |               |     |           |
|                                  |                |      | THREADED MINI DIAPHRAGM SEAL                        |              |               |     |           |
| Customer's Order No.             |                | D    | rawn MJS                                            | Date 7/27/10 | Date of Issue |     |           |
| Ashcroft Order No.               |                |      | hecked                                              | Date         | SHEET-1 Rev.  |     | Rev.      |
| Certified by                     | Date           | A    | oproved                                             | Date         | 70A332        | 2   | A         |