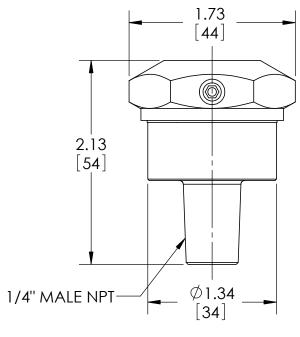

## **SASHCROFT**INC. 250 EAST MAIN STREET STRATFORD, CT 06614

| DIMENSIONS IN [] A               | RE MILLIMETERS | REV. | ECO                                                 | DESC         | RIPTION       | BY  | DATE      |
|----------------------------------|----------------|------|-----------------------------------------------------|--------------|---------------|-----|-----------|
|                                  |                | А    | 0005001                                             | RELEASED G   | ENERAL DIMS.  | MJS | 7/27/2010 |
| This print certified correct for |                |      | General Dimensions                                  |              |               |     |           |
| Customer's Name                  |                |      | TYPE: 310                                           |              |               |     |           |
|                                  |                |      | PROCESS CONN: 1/4" MALE - INSTRUMENT CONN: 1/8" NPT |              |               |     |           |
|                                  |                |      | THREADED MINI DIAPHRAGM SEAL                        |              |               |     |           |
| Customer's Order No.             |                | D    | rawn MJS                                            | Date 7/27/10 | Date of Issue |     |           |
| Ashcroft Order No.               |                |      | hecked                                              | Date         | SHEET-1 Rev.  |     | Rev.      |
| Certified by                     | Date           | A    | oproved                                             | Date         | 70A332        | 2   | A         |