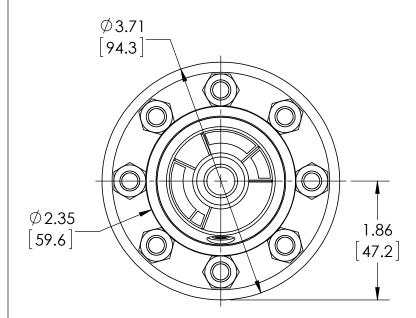

## **SASHCROFT**INC. 250 EAST MAIN STREET STRATFORD, CT 06614

| DIMENSIONS IN [] ARE MILLIMETERS |             | REV. | ECO                                          | DESCI        | RIPTION       | BY  | DATE      |
|----------------------------------|-------------|------|----------------------------------------------|--------------|---------------|-----|-----------|
|                                  | <u>····</u> | Α    | 0005001                                      | RELEASED G   | ENERAL DIMS.  | MJS | 7/19/2010 |
| This print certified correct for |             |      | General Dimensions                           |              |               |     |           |
| Customer's Name                  |             |      | TYPE: 100, 200, 300                          |              |               |     |           |
|                                  |             |      | PROCESS CONN: 1" - INSTRUMENT CONN: 1/4" NPT |              |               |     |           |
|                                  |             |      | THREADED DIAPHRAGM SEAL                      |              |               |     |           |
| Customer's Order No.             |             | 0    | Drawn MJS                                    | Date 7/19/10 | Date of Issue |     |           |
| Ashcroft Order No.               |             | C    | Checked                                      | Date         | SHEET-1       |     | Rev.      |
| Certified by                     | Date        | A    | Approved                                     | Date         | 70A327        | '5  | A         |