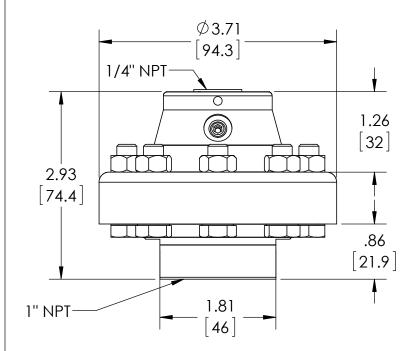

## **SASHCROFT**INC. 250 EAST MAIN STREET STRATFORD, CT 06614

| DIMENSIONS IN [] ARE MILLIMETERS |             | REV. | ECO                                          | DESCI        | RIPTION       | BY  | DATE      |
|----------------------------------|-------------|------|----------------------------------------------|--------------|---------------|-----|-----------|
|                                  | <u>····</u> | Α    | 0005001                                      | RELEASED G   | ENERAL DIMS.  | MJS | 7/19/2010 |
| This print certified correct for |             |      | General Dimensions                           |              |               |     |           |
| Customer's Name                  |             |      | TYPE: 100, 200, 300                          |              |               |     |           |
|                                  |             |      | PROCESS CONN: 1" - INSTRUMENT CONN: 1/4" NPT |              |               |     |           |
|                                  |             |      | THREADED DIAPHRAGM SEAL                      |              |               |     |           |
| Customer's Order No.             |             | 0    | Drawn MJS                                    | Date 7/19/10 | Date of Issue |     |           |
| Ashcroft Order No.               |             | C    | Checked                                      | Date         | SHEET-1       |     | Rev.      |
| Certified by                     | Date        | A    | Approved                                     | Date         | 70A327        | '5  | A         |