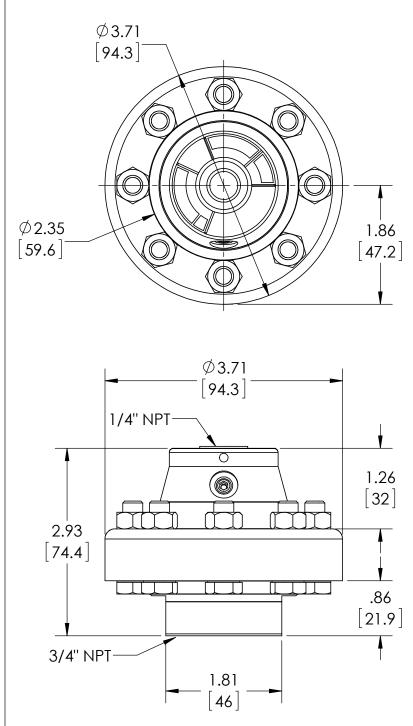

## **SASHCROFT**INC. 250 EAST MAIN STREET STRATFORD, CT 06614

| DIMENSIONS IN [] ARE MILLIMETERS |      | REV. | ECO                                            | DESC         | RIPTION       | BY  | DATE      |
|----------------------------------|------|------|------------------------------------------------|--------------|---------------|-----|-----------|
|                                  |      | А    | 0005001                                        | RELEASED C   | ENERAL DIMS.  | MJS | 7/19/2010 |
| This print certified correct for |      |      | General Dimensions                             |              |               |     |           |
| Customer's Name                  |      |      | TYPE: 100, 200, 300                            |              |               |     |           |
|                                  |      |      | PROCESS CONN: 3/4" - INSTRUMENT CONN: 1/4" NPT |              |               |     |           |
|                                  |      |      | THREADED DIAPHRAGM SEAL                        |              |               |     |           |
| Customer's Order No.             |      |      | awn MJS                                        | Date 7/19/10 | Date of Issue |     |           |
| Ashcroft Order No.               |      |      | necked                                         | Date         | SHEET-1       |     | Rev.      |
| Certified by                     | Date | Ap   | proved                                         | Date         | 70A327        | 4   | A         |