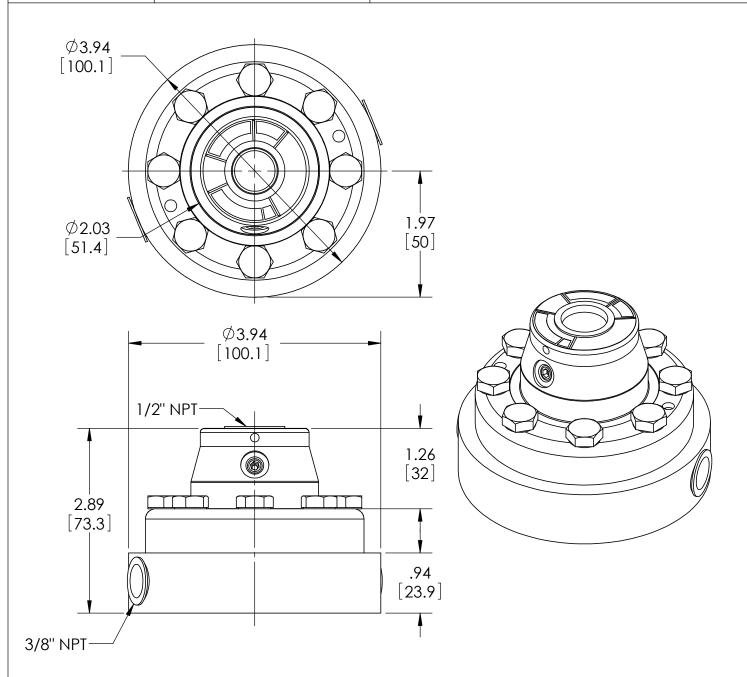

|                                  |      | ,v. |                                                | DLOO         | 1111 11014    | D'  |           |
|----------------------------------|------|-----|------------------------------------------------|--------------|---------------|-----|-----------|
| DIMENSIONS IN [] ARE MILLIMETERS |      | Α   | 0005001                                        | RELEASED (   | GENERAL DIMS. | MJS | 9/17/2010 |
| This print certified correct for |      |     | General Dimensions                             |              |               |     |           |
| Customer's Name                  |      |     | TYPE: 104, 204, 304                            |              |               |     |           |
|                                  |      |     | PROCESS CONN: 3/8" - INSTRUMENT CONN: 1/2" NPT |              |               |     |           |
|                                  |      |     | IN-LINE THREADED DIAPHRAGM SEAL                |              |               |     |           |
| Customer's Order No.             |      | Dr  | awn MJS                                        | Date 9/17/10 | Date of Issue |     |           |
| Ashcroft Order No.               |      | Cł  | necked                                         | Date         | SHEET-1 F     |     | Rev.      |
| Certified by                     | Date | Αŗ  | oproved                                        | Date         | 70A315        | 2   | Α         |