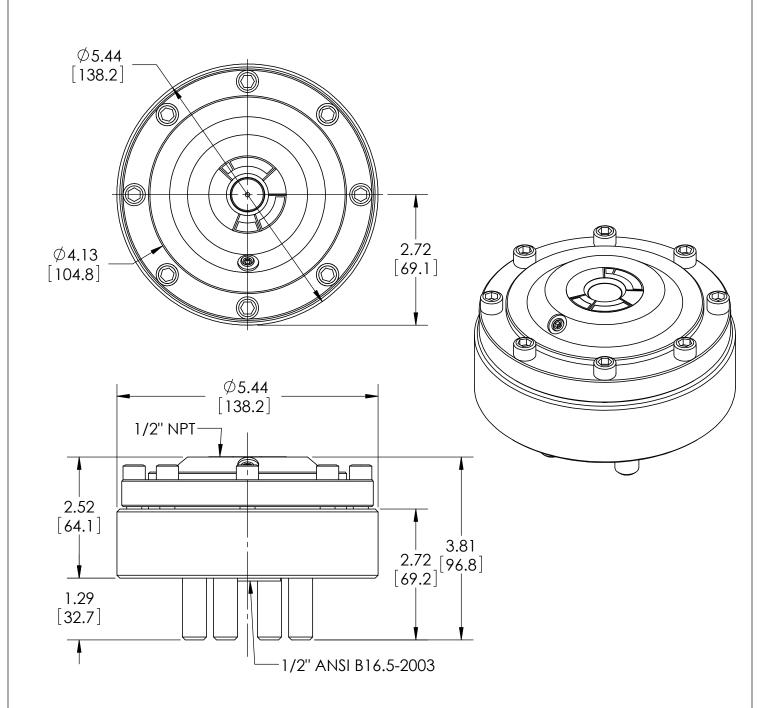

|                                  |      | А | 0005001                                        | RELEA SED (  | GENERAL DIMS. | MJS | 7/29/2010 |
|----------------------------------|------|---|------------------------------------------------|--------------|---------------|-----|-----------|
| This print certified correct for |      |   | General Dimensions                             |              |               |     |           |
| Customer's Name                  |      |   | TYPE: 702                                      |              |               |     |           |
|                                  |      | F | PROCESS CONN: 1/2" - INSTRUMENT CONN: 1/2" NPT |              |               |     |           |
|                                  |      |   | FLANGE RATING: 300 RF                          |              |               |     |           |
| Customer's Order No.             |      |   | Drawn MJS                                      | Date 7/29/10 | Date of Issue |     |           |
| Ashcroft Order No.               |      |   | Checked                                        | Date         | SHEET-1 Rev.  |     |           |
| Certified by                     | Date | P | Approved                                       | Date         | 70A340        | 8   | Α         |