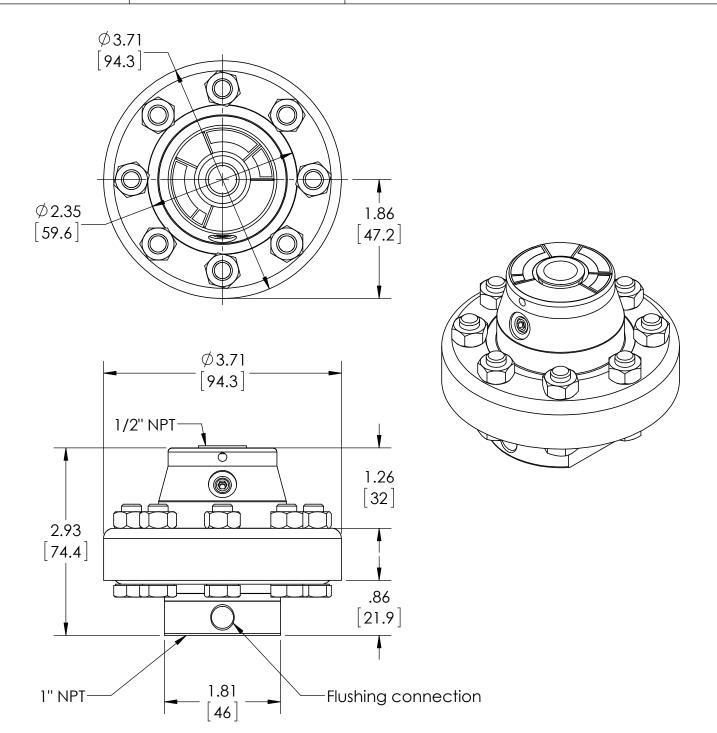

|                                  | ^ I) |    |                                              |              |               |     |           |
|----------------------------------|------|----|----------------------------------------------|--------------|---------------|-----|-----------|
| DIMENSIONS IN [] ARE MILLIMETERS |      | Α  | 0005001                                      | RELEASED G   | GENERAL DIMS. | MJS | 7/20/2010 |
| This print certified correct for |      |    | General Dimensions                           |              |               |     |           |
| Customer's Name                  |      |    | TYPE: 101, 201, 301                          |              |               |     |           |
|                                  |      |    | PROCESS CONN: 1" - INSTRUMENT CONN: 1/2" NPT |              |               |     |           |
|                                  |      |    | THREADED DIAPHRAGM SEAL W/ FLUSHING CONN.    |              |               |     |           |
| Customer's Order No.             |      |    | awn MJS                                      | Date 7/20/10 | Date of Issue |     |           |
| Ashcroft Order No.               |      |    | necked                                       | Date         | SHEET-1 Rev.  |     |           |
| Certified by                     | Date | Ap | proved                                       | Date         | 70A329        | 3   | A         |