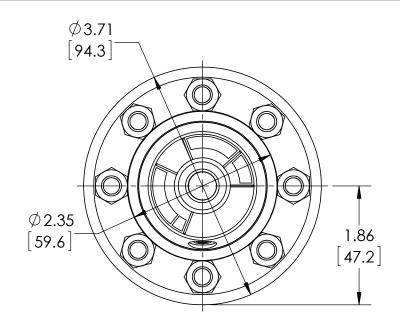

**DIMENSIONS IN [] ARE MILLIMETERS** 

| REV. | ECO     | DESCRIPTION            |     | DATE      |
|------|---------|------------------------|-----|-----------|
| Α    | 0005001 | RELEASED GENERAL DIMS. | MJS | 7/19/2010 |

| This print certified cor | rect for |              | General Dimensions                             |               |      |  |  |
|--------------------------|----------|--------------|------------------------------------------------|---------------|------|--|--|
| Customer's Name          |          | TYPE: 100, 2 | TYPE: 100, 200, 300                            |               |      |  |  |
|                          |          | PROCESS C    | PROCESS CONN: 1/4" - INSTRUMENT CONN: 1/2" NPT |               |      |  |  |
|                          |          | THREADED     | THREADED DIAPHRAGM SEAL                        |               |      |  |  |
| Customer's Order         | No.      | Drawn MJS    | Date 7/19/10                                   | Date of Issue |      |  |  |
| Ashcroft Order No        | ).       | Checked      | Date                                           | SHEET-1       | Rev. |  |  |
| Certified by             | Date     | Approved     | Date                                           | 70A3279       | Α    |  |  |