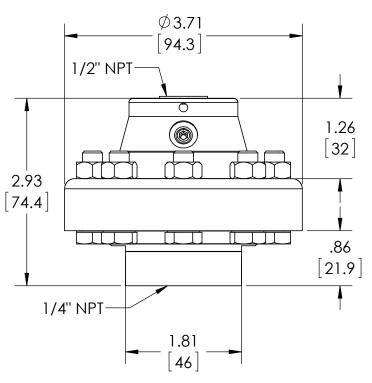

**DIMENSIONS IN [] ARE MILLIMETERS** 

| REV. | ECO     | DESCRIPTION            |     | DATE      |
|------|---------|------------------------|-----|-----------|
| Α    | 0005001 | RELEASED GENERAL DIMS. | MJS | 7/19/2010 |

| This print certified cor | rect for |              | General Dimensions                             |               |      |  |  |
|--------------------------|----------|--------------|------------------------------------------------|---------------|------|--|--|
| Customer's Name          |          | TYPE: 100, 2 | TYPE: 100, 200, 300                            |               |      |  |  |
|                          |          | PROCESS C    | PROCESS CONN: 1/4" - INSTRUMENT CONN: 1/2" NPT |               |      |  |  |
|                          |          | THREADED     | THREADED DIAPHRAGM SEAL                        |               |      |  |  |
| Customer's Order         | No.      | Drawn MJS    | Date 7/19/10                                   | Date of Issue |      |  |  |
| Ashcroft Order No        | ).       | Checked      | Date                                           | SHEET-1       | Rev. |  |  |
| Certified by             | Date     | Approved     | Date                                           | 70A3279       | Α    |  |  |