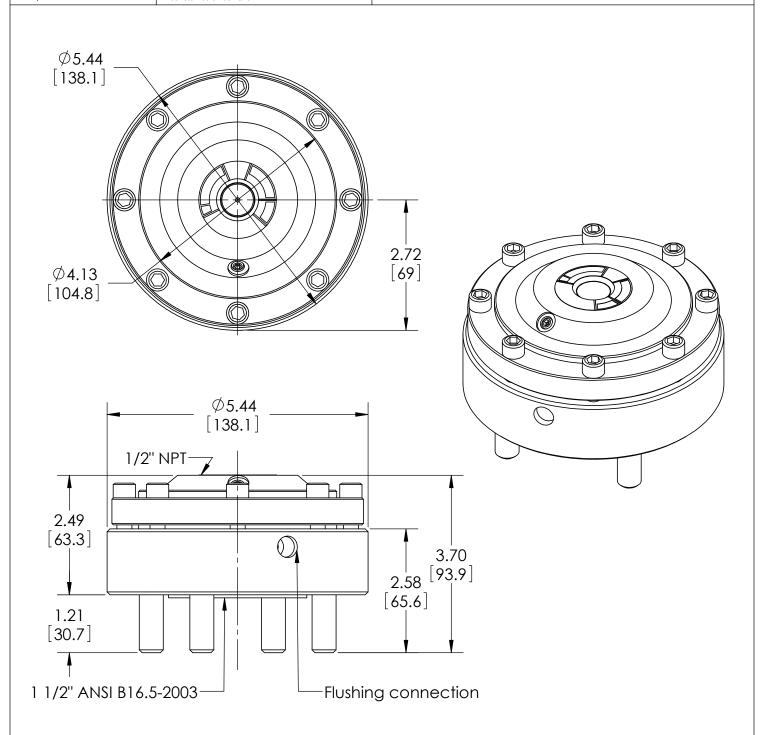

| DIMENSIONS IN [] ARE MILLIMETERS |      | De l'     | K⊑V. | ECO                                              | DESC         | RIPTION       | BY  | DATE      |  |
|----------------------------------|------|-----------|------|--------------------------------------------------|--------------|---------------|-----|-----------|--|
|                                  |      | <u>K3</u> | Α    | 0005001                                          | RELEASED G   | ENERAL DIMS.  | MJS | 7/30/2010 |  |
| This print certified correct for |      |           |      | General Dimensions                               |              |               |     |           |  |
| Customer's Name                  |      |           | 丁    | TYPE: 703                                        |              |               |     |           |  |
|                                  |      |           | Р    | PROCESS CONN: 1 1/2" - INSTRUMENT CONN: 1/2" NPT |              |               |     |           |  |
|                                  |      |           | FI   | FLANGE RATING: 300 RF                            |              |               |     |           |  |
| Customer's Order No.             |      |           | D    | rawn MJS                                         | Date 7/30/10 | Date of Issue |     |           |  |
| Ashcroft Order No.               |      |           | С    | hecked                                           | Date         | SHEET-1 Re    |     | Rev.      |  |
| Certified by                     | Date |           | Α    | pproved                                          | Date         | 70A342        | 28  | Α         |  |