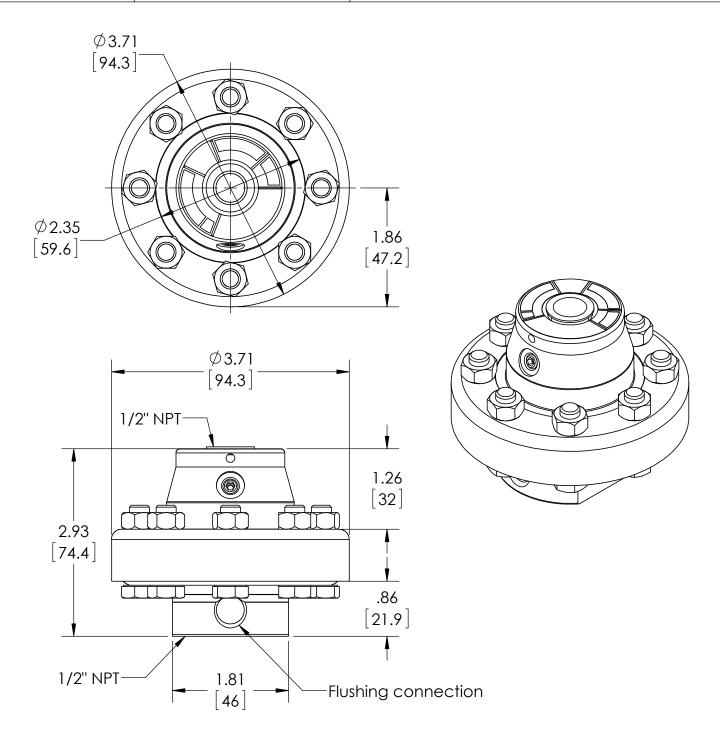

| DIMENSIONS IN [] ARE MILLIMETERS |      | Α | 0005001                                        | RELEASED G   | GENERAL DIMS. | MJS | 7/20/2010 |
|----------------------------------|------|---|------------------------------------------------|--------------|---------------|-----|-----------|
| This print certified correct for |      |   | General Dimensions                             |              |               |     |           |
| Customer's Name                  |      |   | TYPE: 101, 201, 301                            |              |               |     |           |
|                                  |      |   | PROCESS CONN: 1/2" - INSTRUMENT CONN: 1/2" NPT |              |               |     |           |
|                                  |      |   | THREADED DIAPHRAGM SEAL W/ FLUSHING CONN.      |              |               |     |           |
| Customer's Order No.             |      |   | rawn MJS                                       | Date 7/20/10 | Date of Issue |     |           |
| Ashcroft Order No.               |      |   | hecked                                         | Date         | SHEET-1       |     | Rev.      |
| Certified by                     | Date | A | pproved                                        | Date         | 70A329        | 1   | Α         |