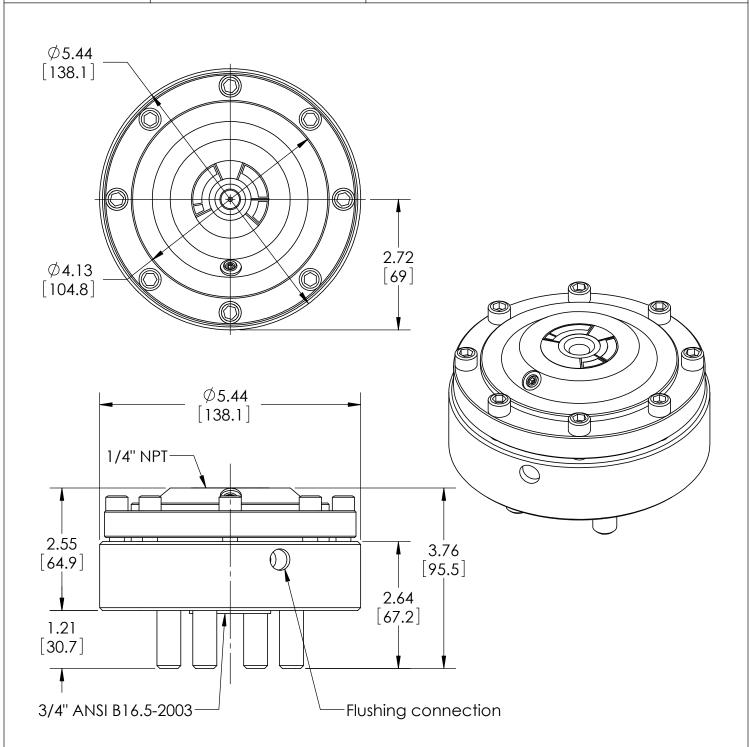

|                                  |      | А | 0005001                                        | RELEASED G   | ENERAL DIVIS. | IVDS / | //30/2010 |
|----------------------------------|------|---|------------------------------------------------|--------------|---------------|--------|-----------|
| This print certified correct for |      |   | General Dimensions                             |              |               |        |           |
| Customer's Name                  |      |   | TYPE: 703                                      |              |               |        |           |
|                                  |      | P | PROCESS CONN: 3/4" - INSTRUMENT CONN: 1/4" NPT |              |               |        |           |
|                                  |      |   | FLANGE RATING: 300 RF                          |              |               |        |           |
| Customer's Order No.             |      | D | rawn MJS                                       | Date 7/30/10 | Date of Issue |        |           |
| Ashcroft Order No.               |      | C | hecked                                         | Date         | SHEET-1       |        | Rev.      |
| Certified by                     | Date | А | pproved                                        | Date         | 70A341        | 7      | Α         |

ECO

DIMENSIONS IN [] ARE MILLIMETERS

**DESCRIPTION** 

BY

DATE