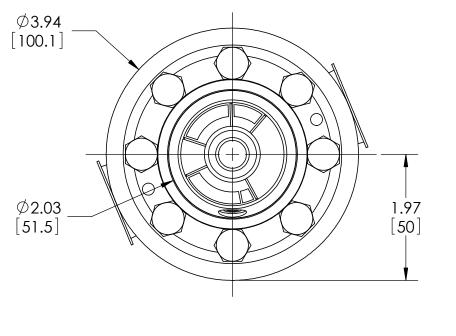

| This print certified cor | rect for | General Dimensions                      | General Dimensions                           |  |  |  |
|--------------------------|----------|-----------------------------------------|----------------------------------------------|--|--|--|
| Customer's Name          |          | TYPE: 104, 204, 304                     | TYPE: 104, 204, 304                          |  |  |  |
|                          |          | PROCESS CONN: 1" - INSTRUMENT CONN: 1/4 | PROCESS CONN: 1" - INSTRUMENT CONN: 1/4" NPT |  |  |  |
|                          |          | IN-LINE THREADED DIAPHRAGM SEAL         | IN-LINE THREADED DIAPHRAGM SEAL              |  |  |  |
| Customer's Order         | No.      | Drawn MJS Date 9/17/10 Date of Issue    |                                              |  |  |  |
| Ashcroft Order No        | ).       | Checked Date SHEET-1                    | Rev.                                         |  |  |  |
| Certified by             | Date     | Approved Date 70A3149                   | A                                            |  |  |  |