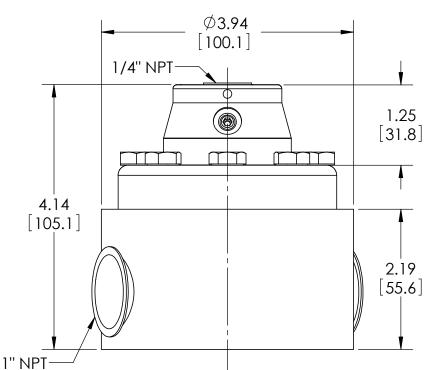

| This print certified cor | rect for | General Dimensions                      | General Dimensions                           |  |  |  |
|--------------------------|----------|-----------------------------------------|----------------------------------------------|--|--|--|
| Customer's Name          |          | TYPE: 104, 204, 304                     | TYPE: 104, 204, 304                          |  |  |  |
|                          |          | PROCESS CONN: 1" - INSTRUMENT CONN: 1/4 | PROCESS CONN: 1" - INSTRUMENT CONN: 1/4" NPT |  |  |  |
|                          |          | IN-LINE THREADED DIAPHRAGM SEAL         | IN-LINE THREADED DIAPHRAGM SEAL              |  |  |  |
| Customer's Order         | No.      | Drawn MJS Date 9/17/10 Date of Issue    |                                              |  |  |  |
| Ashcroft Order No        | ).       | Checked Date SHEET-1                    | Rev.                                         |  |  |  |
| Certified by             | Date     | Approved Date 70A3149                   | A                                            |  |  |  |