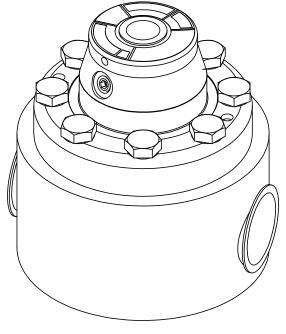

| This print certified cor | rect for | General Dimensions                      | General Dimensions                           |  |  |  |
|--------------------------|----------|-----------------------------------------|----------------------------------------------|--|--|--|
| Customer's Name          |          | TYPE: 104, 204, 304                     | TYPE: 104, 204, 304                          |  |  |  |
|                          |          | PROCESS CONN: 1" - INSTRUMENT CONN: 1/4 | PROCESS CONN: 1" - INSTRUMENT CONN: 1/4" NPT |  |  |  |
|                          |          | IN-LINE THREADED DIAPHRAGM SEAL         | IN-LINE THREADED DIAPHRAGM SEAL              |  |  |  |
| Customer's Order         | No.      | Drawn MJS Date 9/17/10 Date of Issue    |                                              |  |  |  |
| Ashcroft Order No        | ).       | Checked Date SHEET-1                    | Rev.                                         |  |  |  |
| Certified by             | Date     | Approved Date 70A3149                   | A                                            |  |  |  |