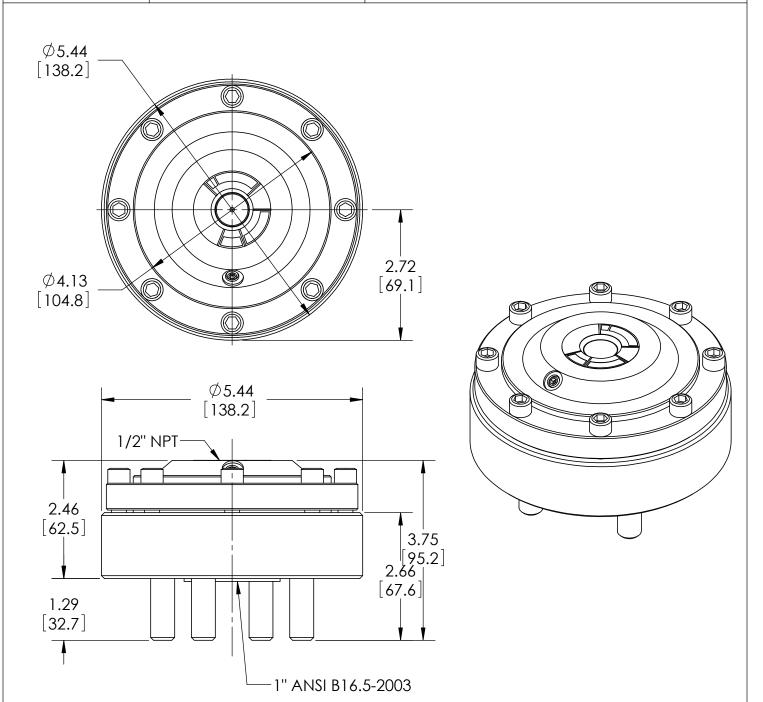

|                                  |      | A                                            | 0005001               | RELEASED G   | ENERAL DIMS.  | MJS 7 | /29/2010 |
|----------------------------------|------|----------------------------------------------|-----------------------|--------------|---------------|-------|----------|
| This print certified correct for |      |                                              | General Dimensions    |              |               |       |          |
| Customer's Name                  |      |                                              | TYPE: 702             |              |               |       |          |
|                                  |      | PROCESS CONN: 1" - INSTRUMENT CONN: 1/2" NPT |                       |              |               |       |          |
|                                  |      |                                              | FLANGE RATING: 300 RF |              |               |       |          |
| Customer's Order No.             |      |                                              | Drawn MJS             | Date 7/29/10 | Date of Issue |       |          |
| Ashcroft Order No.               |      |                                              | Checked               | Date         | SHEET-1       |       | Rev.     |
| Certified by                     | Date |                                              | Approved              | Date         | 70A341        | 0     | Α        |

ECO

DIMENSIONS IN [] ARE MILLIMETERS

**DESCRIPTION** 

DATE