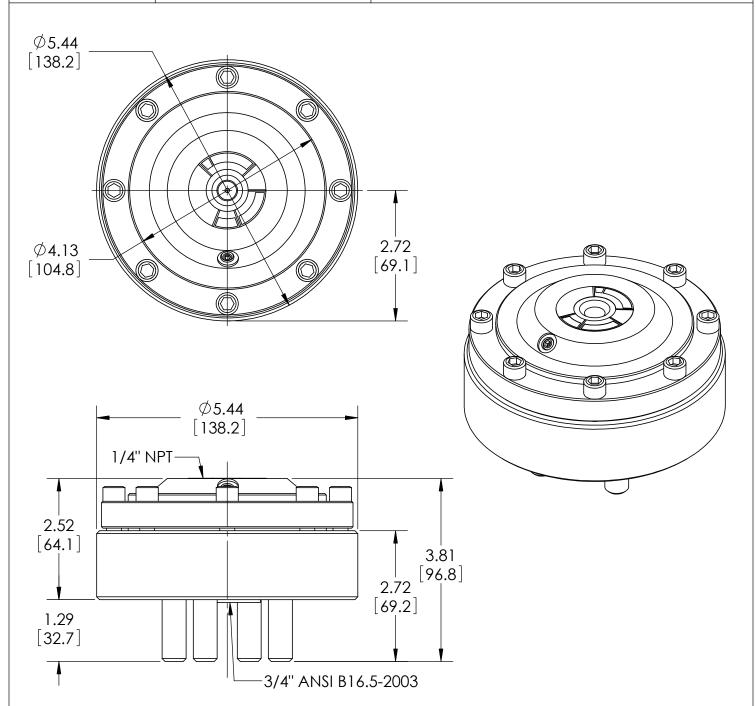

| THE PHILE COLLINGS COLLOCK TO | actional Difficultion |                                                |              |               |      |  |  |
|-------------------------------|-----------------------|------------------------------------------------|--------------|---------------|------|--|--|
| Customer's Name               |                       | TYPE: 702                                      |              |               |      |  |  |
|                               |                       | PROCESS CONN: 3/4" - INSTRUMENT CONN: 1/4" NPT |              |               |      |  |  |
|                               |                       | FLANGE RATING: 300 RF                          |              |               |      |  |  |
| Customer's Order No.          |                       | Drawn MJS                                      | Date 7/29/10 | Date of Issue |      |  |  |
| Ashcroft Order No.            |                       | Checked                                        | Date         | SHEET-1       | Rev. |  |  |
| Certified by                  | Date                  | Approved                                       | Date         | 70A3401       | Α    |  |  |