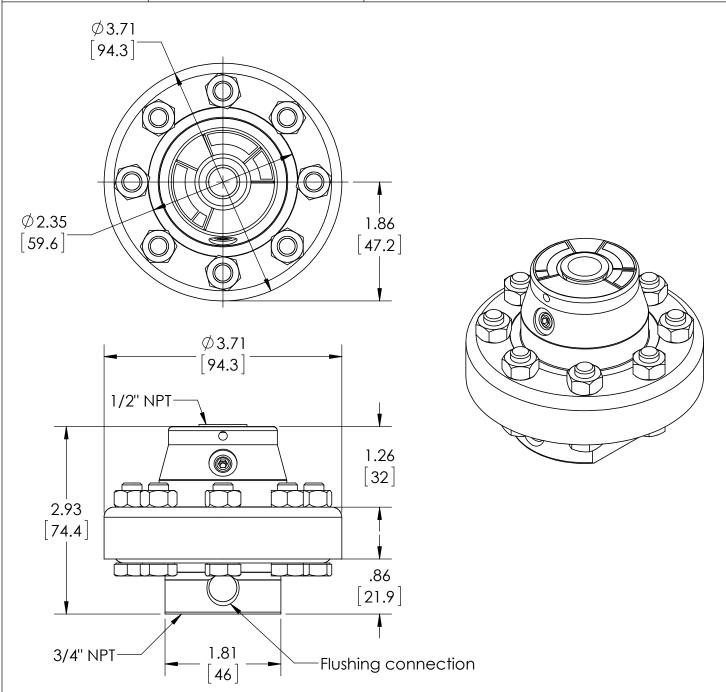

| This print certified cor | rect for | General Dimensions                            | General Dimensions                             |  |  |  |  |
|--------------------------|----------|-----------------------------------------------|------------------------------------------------|--|--|--|--|
| Customer's Name          |          | TYPE: 101, 201, 301                           |                                                |  |  |  |  |
|                          |          | PROCESS CONN: 3/4" - INSTRUMENT CONN: 1/2" NF | PROCESS CONN: 3/4" - INSTRUMENT CONN: 1/2" NPT |  |  |  |  |
|                          |          | THREADED DIAPHRAGM SEAL W/ FLUSHING CONN      | THREADED DIAPHRAGM SEAL W/ FLUSHING CONN.      |  |  |  |  |
| Customer's Order         | No.      | Drawn MJS Date 7/20/10 Date of Issue          |                                                |  |  |  |  |
| Ashcroft Order No        | O.       | Checked Date SHEET-1                          | Rev.                                           |  |  |  |  |
| Certified by             | Date     | Approved Date 70A3292                         | Α                                              |  |  |  |  |