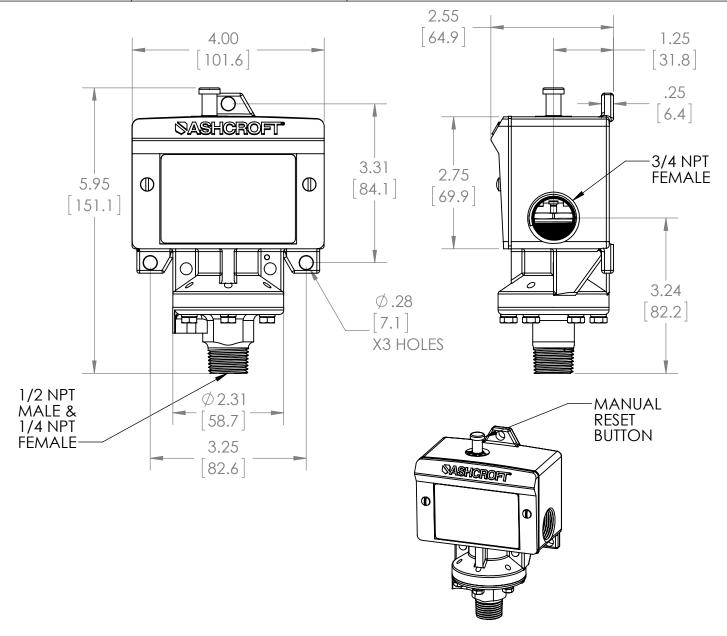

NOTE: SWITCH CODE 28 IS FOR MANUAL RESET TRIP FOR INCREASING PRESSURE.
SWITCH CODE 29 IS FOR MANUAL RESET TRIP
FOR DECREASING PRESSURE.

| APPLICABLE SWITCH PRODUCT CODES |         |          |            |               |  |  |  |  |  |
|---------------------------------|---------|----------|------------|---------------|--|--|--|--|--|
| SWITCH                          | SWITCH  | SEAL     |            |               |  |  |  |  |  |
| TYPE                            | ELEMENT | MATERIAL | VARIATIONS | RANGE         |  |  |  |  |  |
| B4                              | 28, 29  | B, T, V  | X06        | VAC - 600 PSI |  |  |  |  |  |

| TOR DECREASING FRESSORE.                |      | В     | 4                                      | 28, 29 B, T, V |             | X06           | VAC - 600 PSI |           |  |  |  |
|-----------------------------------------|------|-------|----------------------------------------|----------------|-------------|---------------|---------------|-----------|--|--|--|
| <br>  DIMENSIONS IN [ ] ARE MILLIMETERS |      | REV.  | ECO                                    |                | DESCRIPTION |               | BY            | DATE      |  |  |  |
|                                         | 1,   | В     | 0008148                                | CORRE          | CT FLANGE   | ORIENTATION   | HOY           | 6/17/2015 |  |  |  |
| This print certified correct for        |      |       | General Dimensions                     |                |             |               |               |           |  |  |  |
| Customer's Name                         |      |       | B4 PRESSURE SWITCH                     |                |             |               |               |           |  |  |  |
|                                         |      | BL    | BUNA, TEFLON, VITON DIAPHRAGM MAT'L    |                |             |               |               |           |  |  |  |
|                                         |      |       | RANGES VAC – 600PSI - X06; MAUAL RESET |                |             |               |               |           |  |  |  |
| Customer's Order No.                    |      | Drawn | HO)                                    | Y Date         | 4/1/15      | Date of Issue | )             |           |  |  |  |
| Ashcroft Order No.                      |      | Check | ed TB                                  | Date           | 4/1/15 S    | SHEET-1       |               | Rev.      |  |  |  |
| Certified by                            | Date | Appro | ved SSH                                | l Date         | 4/1/15      | 70A40         | 06            | В         |  |  |  |